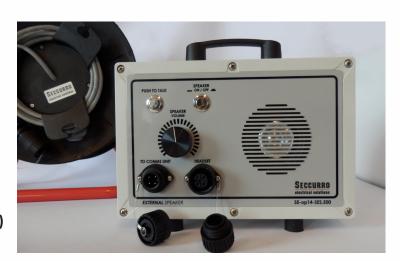

## Introduction

The Seccurro External speaker is a high quality speaker system that can be connected to the excisting communicator unit up to 30 meters from the main communicator.

On this unit the following buttons/connectors are located: Press to Talk, Speaker On/Off, Volume, To Comms unit and Headset.

## **Specifications**

Partnumber SE-op14-SES

Housing external speaker Polycarbonate

IP ClassSpeaker power20 W

Connector (to comms unit) 4 pole male
Connector (to headset) 4 pole female
Operating temperature -10 to +50 °C

• Dimensions (incl. knobs

& handle) I x w x h 250 x 150 x 210 mm

• Reel with 30 meter cable Plastic

Connector (to external

speaker comms) 4 pole female

• Connector (to main comms) 7 pole male

• Dimensions I x w x h 280 x 190 x 375 mm