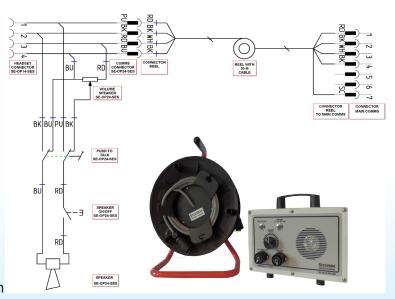

The reel with 30 meters cable has a 4 pole female connector (connection to external speaker comms) and a 7 pole male connector (connection to main comms).

## **Specifications**

Partnumber SE-op14-SES

Housing external speaker Polycarbonate

IP ClassSpeaker power20 W

Connector (to comms unit) 4 pole male
Connector (to headset) 4 pole female
Operating temperature -10 to +50 °C

• Dimensions (incl. knobs

& handle) I x w x h 250 x 150 x 210 mm

• Reel with 30 meter cable Plastic

Connector (to external

speaker comms) 4 pole female

• Connector (to main comms) 7 pole male

• Dimensions I x w x h 280 x 190 x 375 mm