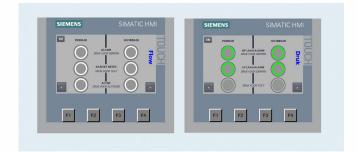

The indications on the panel are:

- Flow
- Supply active
- Time registration divers
- Flow alarm
- Pressure alarm
- Function test