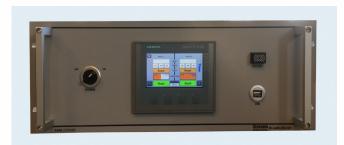

The indications on the panel are:

- Flow
- Supply active
- Time registration divers
- Flow alarm
- Pressure alarm
- Function test